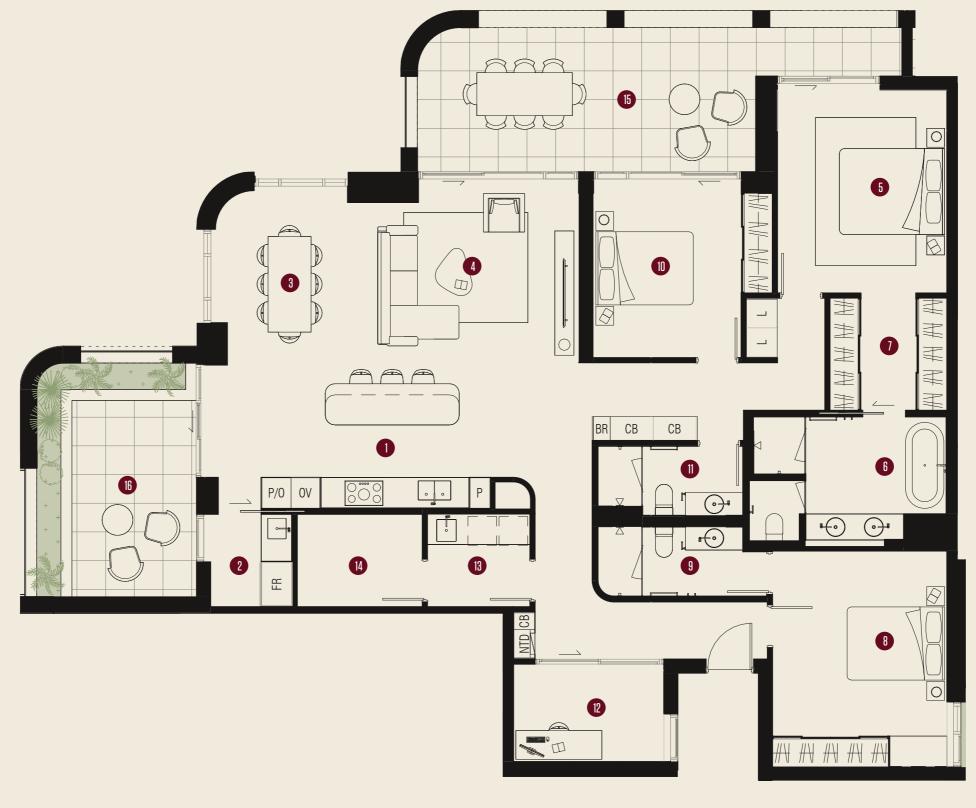

### DETAILS

| Arch. Area              |         |
|-------------------------|---------|
| Internal area           | 173 sqn |
| Balcony One (105)       | 40 sqn  |
| Balcony One (205 & 305) | 27 sqn  |
| Balcony Two             | 19 sqn  |
| Total (105 & 205)       | 232 sqn |
| Total (305)             | 219 sqm |
| Bedrooms                | 3       |
| Bathrooms               | 3       |
| Car bays                | 2       |
| Study                   |         |
| Store Room (basement)   | 5 sqn   |
|                         |         |

#### ΚE

| _ |          |             |    |               |             |    |                      |             |
|---|----------|-------------|----|---------------|-------------|----|----------------------|-------------|
| 1 | Kitchen  | 5.7m x 2.6m | 7  | WIR           | 2.5m x 2.4m | 13 | Laundry              | 2.6m x 2.0m |
| 2 | Scullery | 1.7m x 2.0m | 8  | Bedroom Two   | 3.7m x 4.5m | 14 | Store                | 2.6m x 2.0m |
| 3 | Dining   | 3.5m x 4.3m | 9  | Ensuite Two   | 3.0m x 1.4m | 15 | Balcony 01           | 7.1m x 3.0m |
| 4 | Living   | 4.2m x 3.8m | 10 | Bedroom Three | 3.1m x 3.7m | 16 | Balcony 02           | 3.3m x 4.9m |
| 5 | Master   | 3.5m x 4.2m | 11 | Bathroom      | 3.1m x 1.4m | 16 | Balcony 02 (Level 1) | 2.6m x 4.1m |
| 6 | Ensuite  | 4.1m x 2.6m | 12 | Study         | 3.1m x 2.0m |    |                      |             |