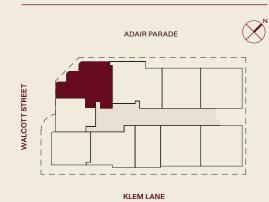

# =COOLBINIA

## TYPE 3E RESIDENCE 105, 205, 305

#### LOCATION MAP



### DETAILS

| Arch. Area              |         |
|-------------------------|---------|
| Internal area           | 173 sqn |
| Balcony One (105)       | 40 sqn  |
| Balcony One (205 & 305) | 27 sqn  |
| Balcony Two             | 19 sqn  |
| Total (105 & 205)       | 232 sqn |
| Total (305)             | 219 sqm |
| Bedrooms                | 3       |
| Bathrooms               | 3       |
| Car bays                | 2       |
| Study                   |         |
| Store Room (basement)   | 5 sqn   |
|                         |         |

#### DISCLAIMER

This plan does not show additional features such as hot water systems or bulkheads necessary for services. Dimensions, areas and scale of plans are approximate only and subject to the terms of the Contract. Apartment areas are based on