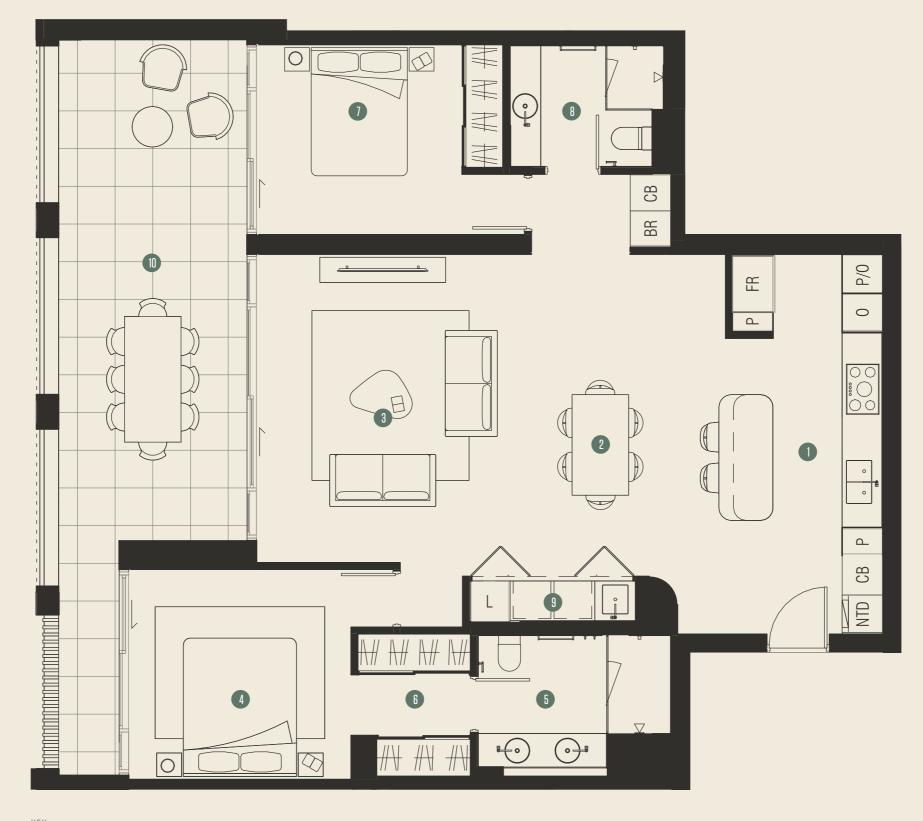

## TYPE 2C RESIDENCE 104, 204, 304

### Arch. Area

| Internal area         | 110 sqm |
|-----------------------|---------|
| Balcony               | 31 sqm  |
| Total                 | 141 sqm |
|                       |         |
| Bedrooms              | 2       |
| Bathrooms             | 2       |
| Car bays              | 1       |
| Store Room (basement) | 4 sqm   |
|                       |         |

### KEY

3 Living

4 Master

5 Ensuite

1 Kitchen2 Dining

3.5m x 5.1m 3.8m x 4.9m

> 3.5m x 3.3m 3.1m x 2.2m

4.8m x 2.6m

6 WIR

7 Bedroom Two8 Bathroom

9 Laundry10 Balcony

1.8m x 2.3m

3.9m x 3.0m 2.5m x 1.9m

0.7m x 2.7m 3.0m x 8.0m

**WILLING**