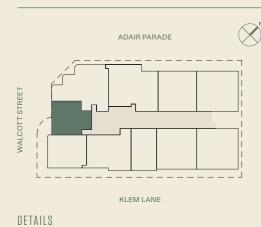

# =COOLBINIA

## TYPE 2C RESIDENCE 104, 204, 304

#### LOCATION MAP



### Arch. Area

| Internal area         | 110 sqm |
|-----------------------|---------|
| Balcony               | 31 sqm  |
| Total                 | 141 sqm |
|                       |         |
| Bedrooms              | 2       |
| Bathrooms             | 2       |
| Car bays              | 1       |
| Store Room (basement) | 4 sqm   |
|                       |         |

### DISCLAIMER

This plan does not show additional features such as hot water systems or bulkheads necessary for services. Dimensions, areas and scale of plans are approximate only and subject to the terms of the Contract. Apartment areas are based on architectural measurements which may vary from strata areas. Furniture is not included and should not be taken to indicate the final position of power points, TV connect